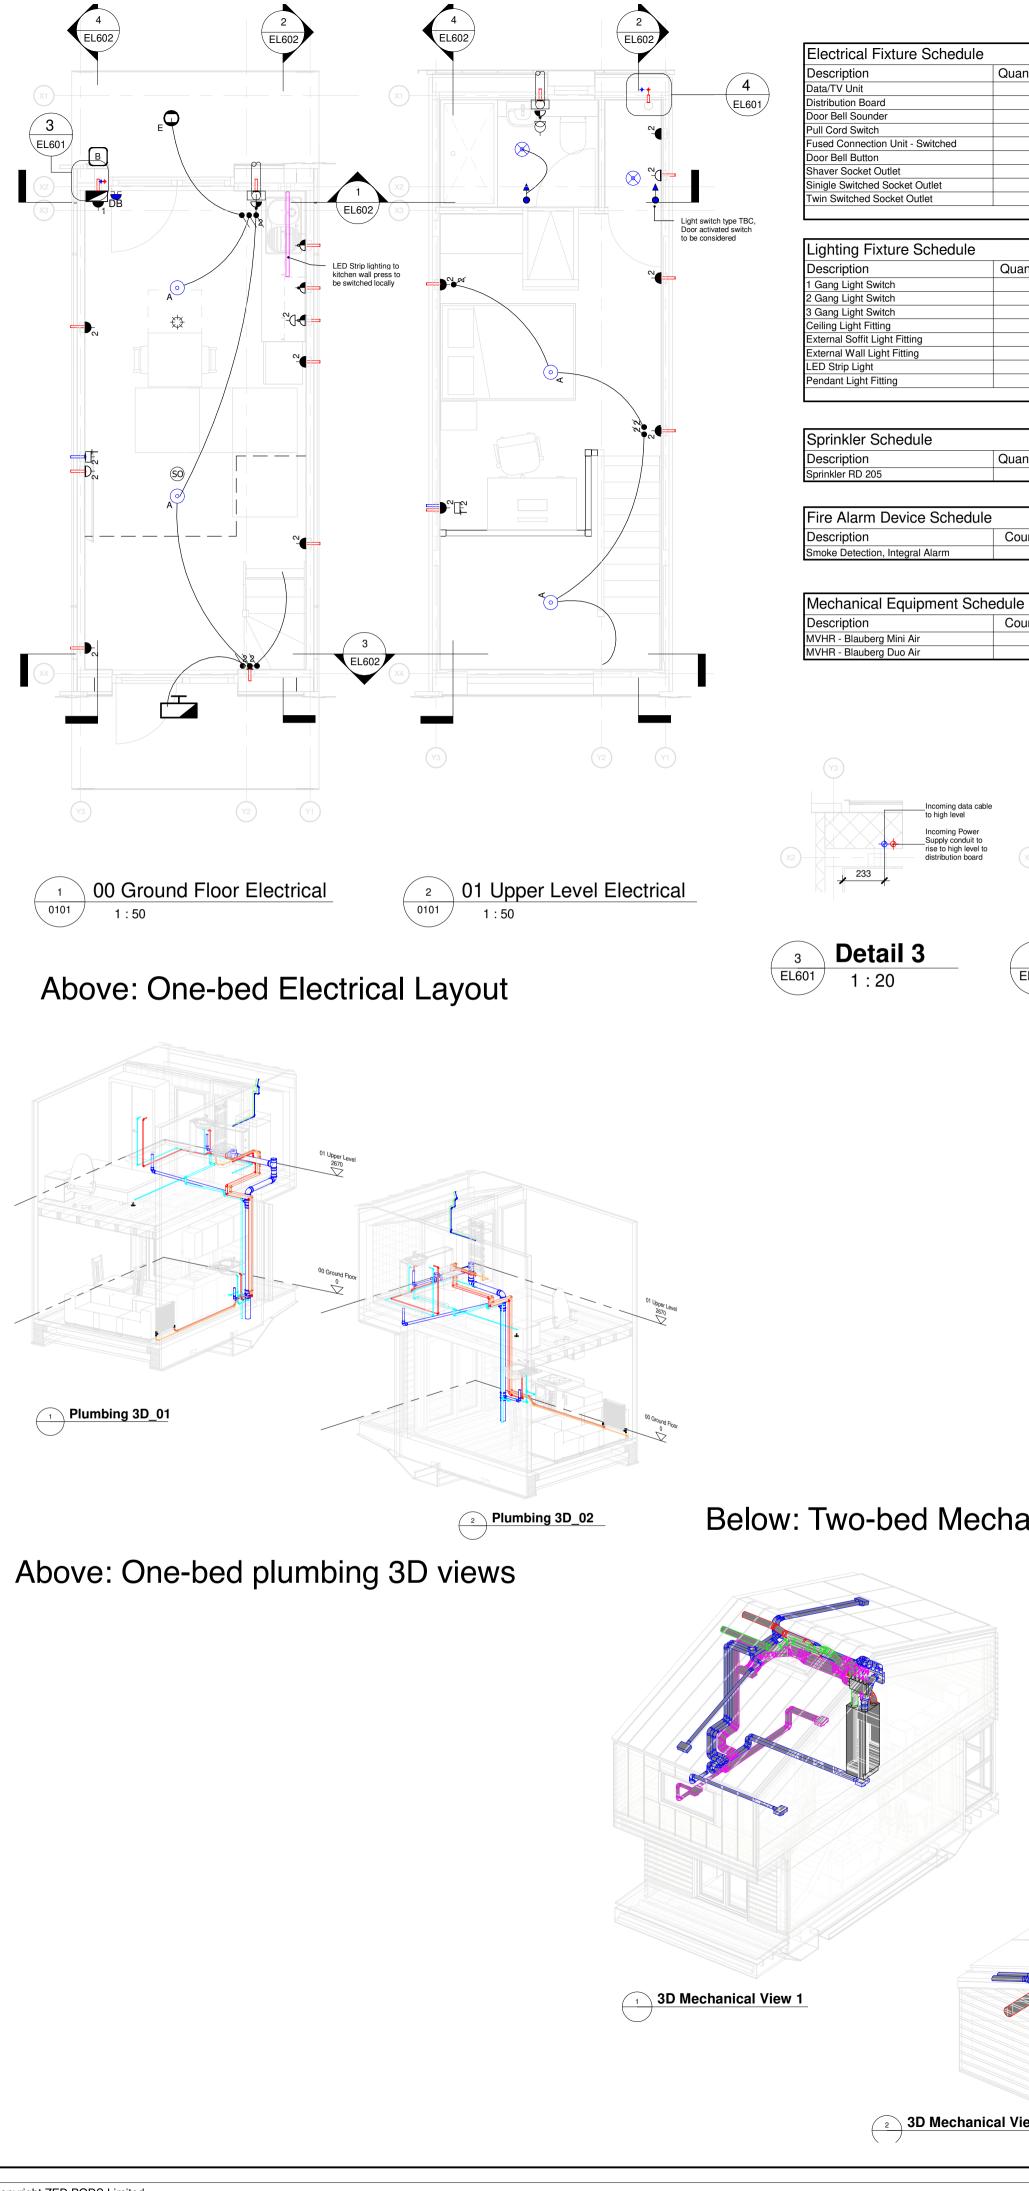

© Copyright ZED PODS Limited

2 3D Mechanical View 2

3 3D Mechanical View 3

Below: Two-bed Mechanical 3D views

Incoming data cable to high level Incoming Power Supply conduit to rise to high level to distribution board Detail 4 4 EL601 1 : 20