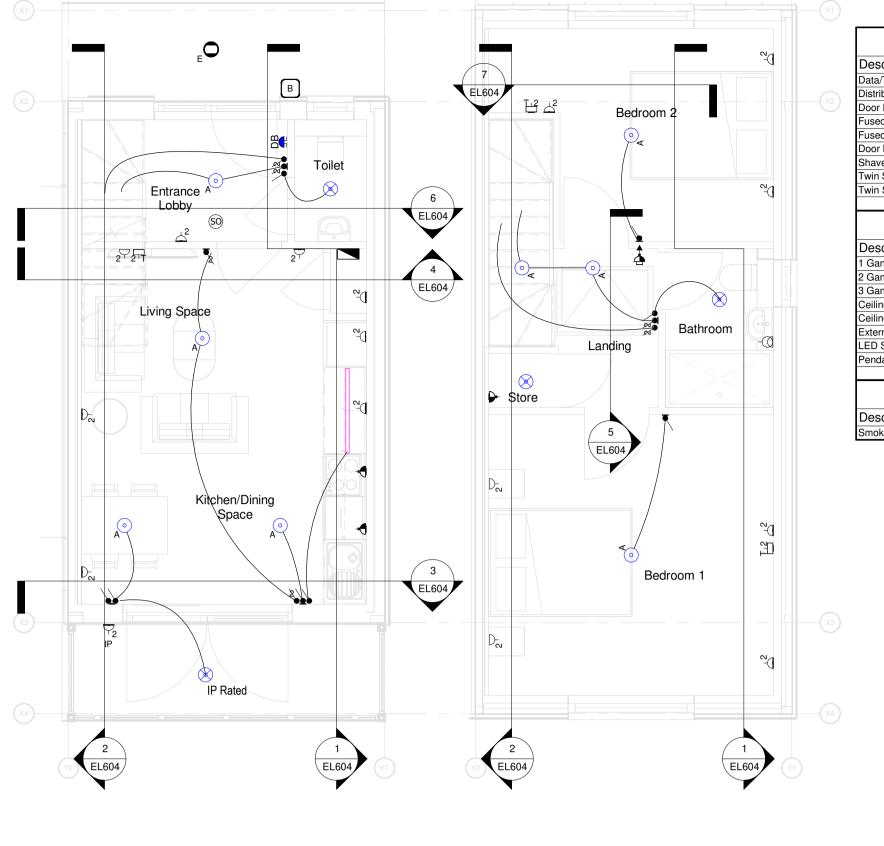

|
| OTHER             |                                         |
| Ŀ²                | TV / Data outlet                        |
| SO                | Smoke detection, integral alarm         |
| ₿                 | Sprinkler RD 205 (BS 9251)              |
| 5 MVHR Unit       |                                         |
| Penetration Power |                                         |
|                   | Penetration Data                        |
| \$                | Power distribution riser                |
| <b>+</b>          | Data distribution riser                 |
|                   |                                         |

Data conduit to service first floor and tv ariel at roof level

Power supply conduit from distribution board to high level to service first floor











undertaken.