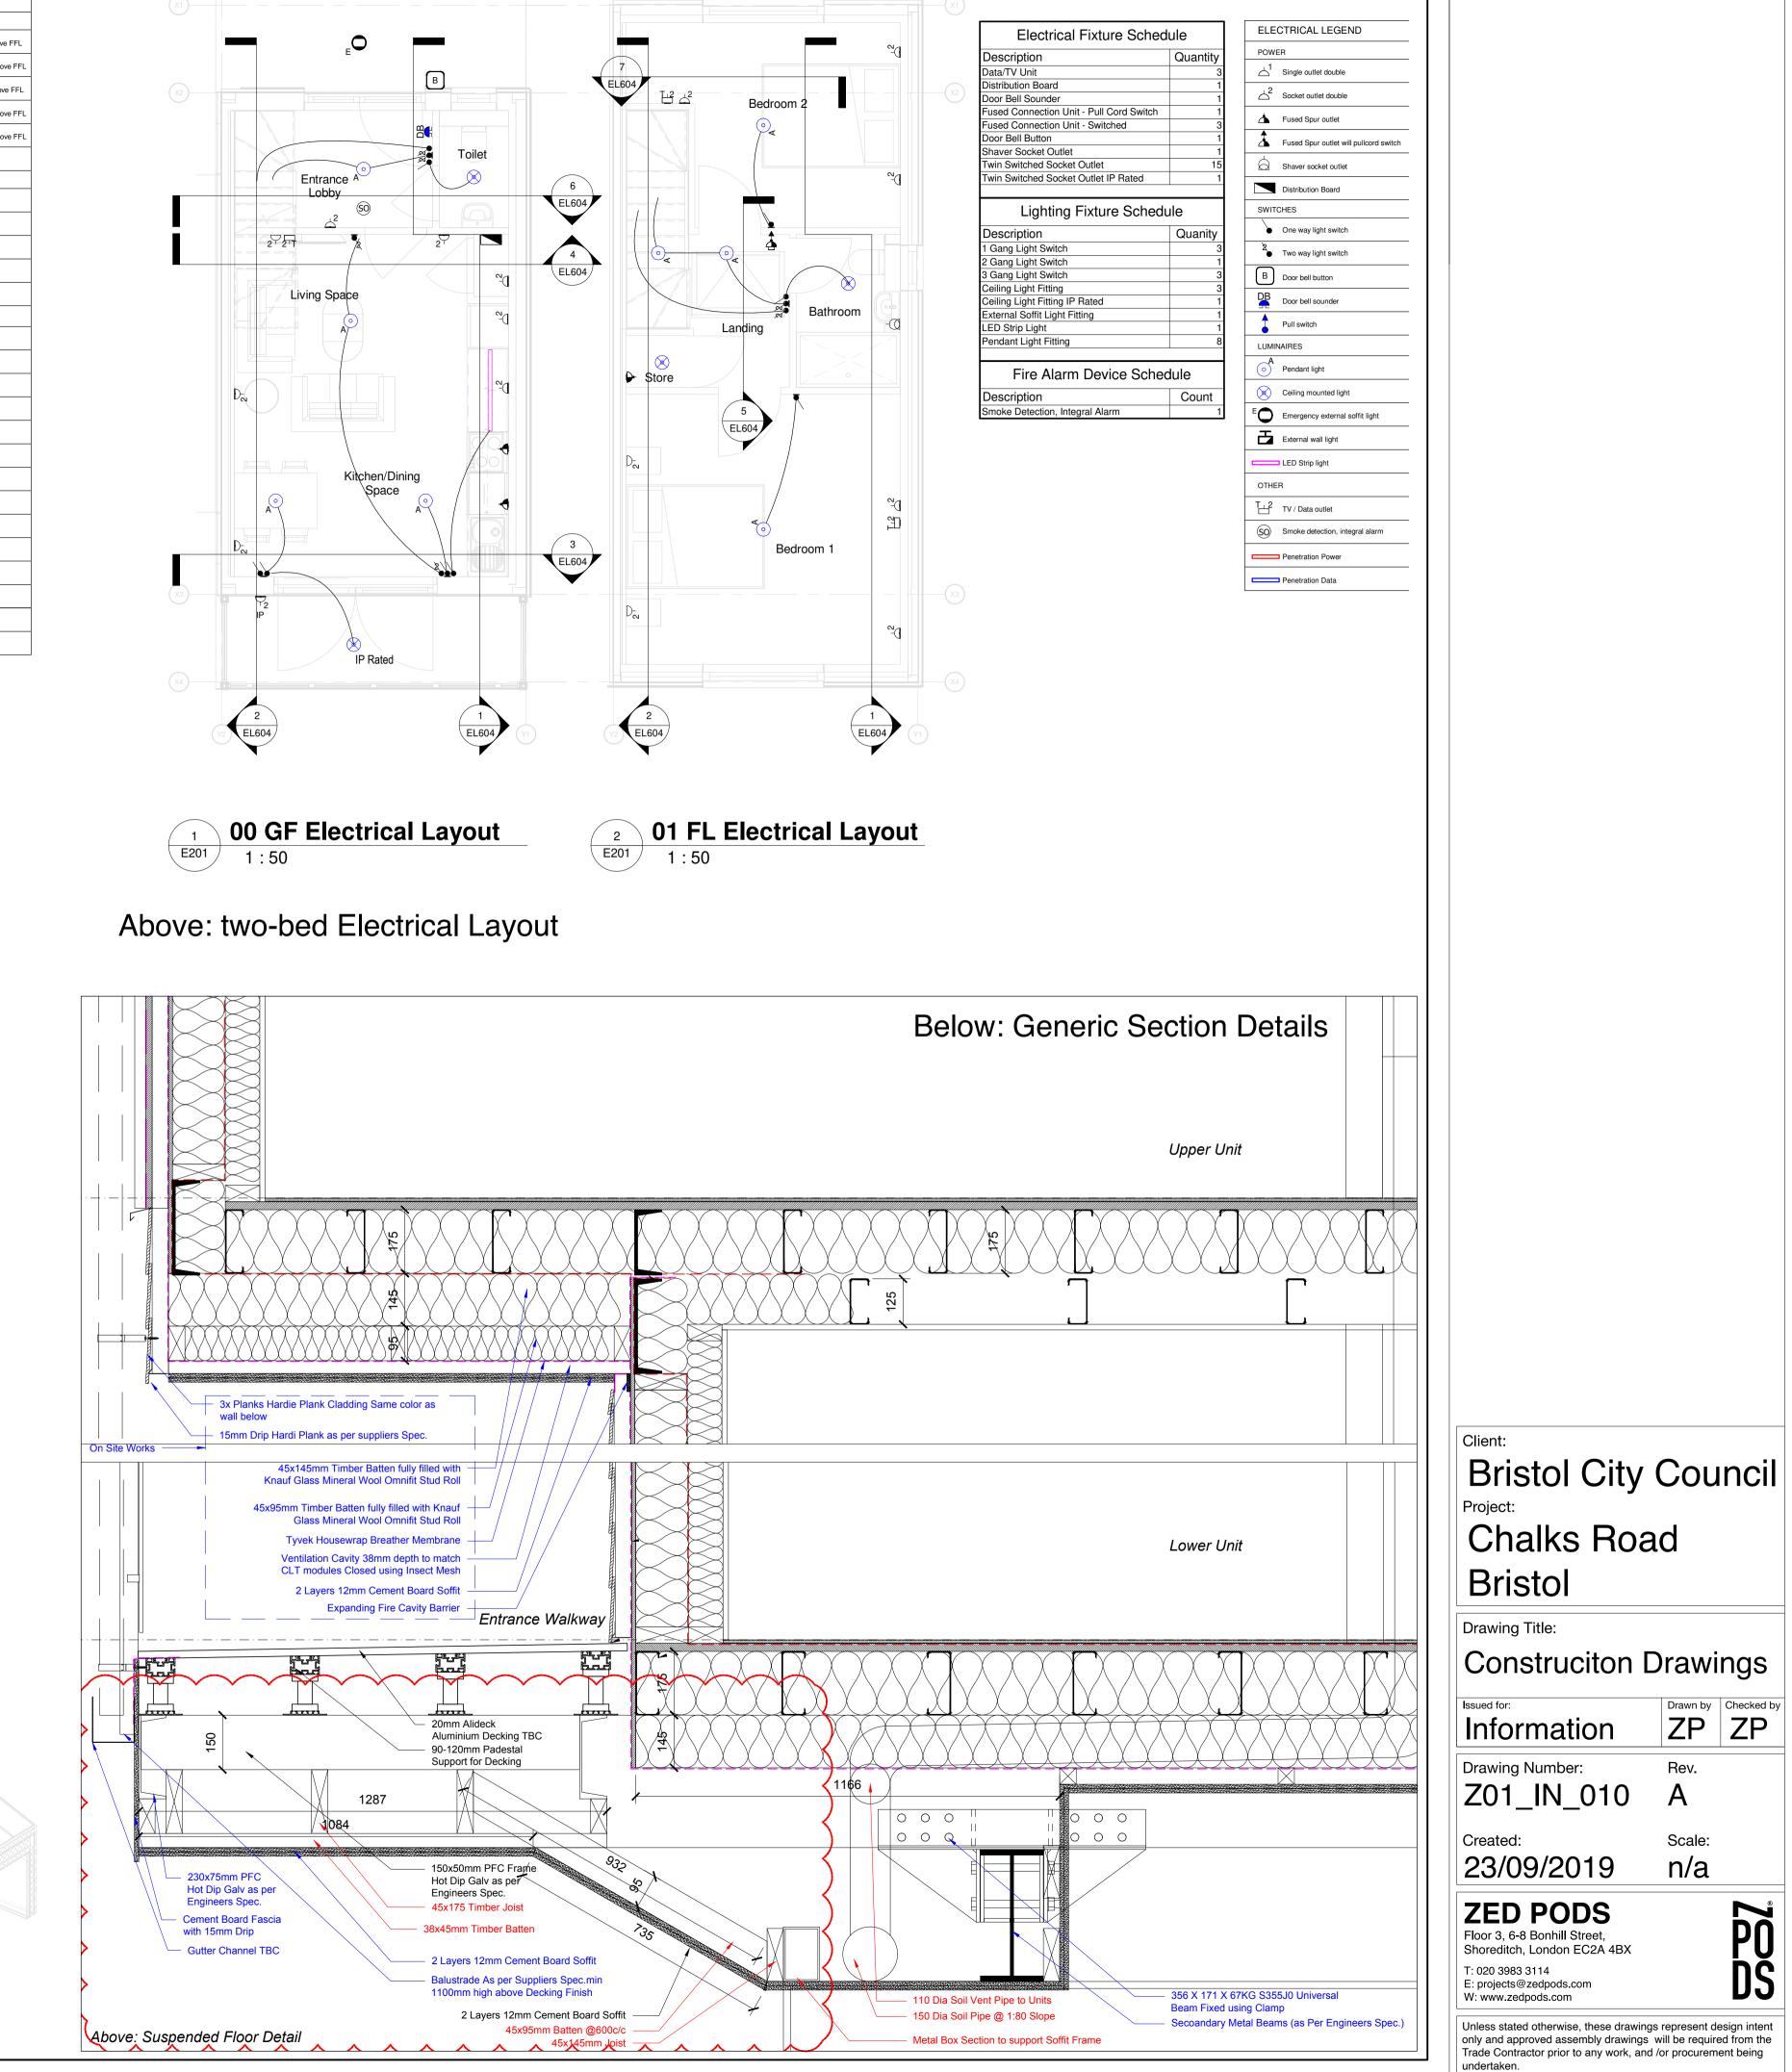

## 📥 Socke Shave Distrit SWITCHES X Two v Quanity B Door I Pull s LUMINAIRES A Pendar Ceilin Extern Quantit LED S \_\_\_\_\_ OTHER Т\_\_\_\_2 ту/с

Count Count

Quantity

| ELECTRICAL LEGEND |                                         |
|-------------------|-----------------------------------------|
| POWER             |                                         |
| <b></b>           | Socket outlet double @ 450mm above FFL  |
| 2                 | Socket outlet double @ 1200mm above FFL |
| $rac{1}{}$        | Socket outlet single @ 1200mm above FFL |
| ⚠                 | Socket outlet double @ 1200mm above FFL |
| ģ                 | Shaver socket outlet @ 1100mm above FFL |
|                   | Distribution Board                      |
| SWITCHES          |                                         |
| •                 | One way light switch                    |
| à                 | Two way light switch                    |
| В                 | Door bell button                        |
|                   | Door bell sounder                       |
|                   | Pull switch                             |
| LUMINAIRES        |                                         |
| •<br>•            | Pendant light                           |
| $\otimes$         | Ceiling mounted light                   |
| Ē                 | Emergency external soffit light         |
| T                 | External wall light                     |
|                   | LED Strip light (1200mm)                |
| OTHER             |                                         |
| Ŀ²                | TV / Data outlet                        |
| SO                | Smoke detection, integral alarm         |
| ₿                 | Sprinkler RD 205 (BS 9251)              |
| 5 MVHR Unit       |                                         |
| Penetration Power |                                         |
|                   | Penetration Data                        |
| \$                | Power distribution riser                |
| <b>+</b>          | Data distribution riser                 |
|                   |                                         |