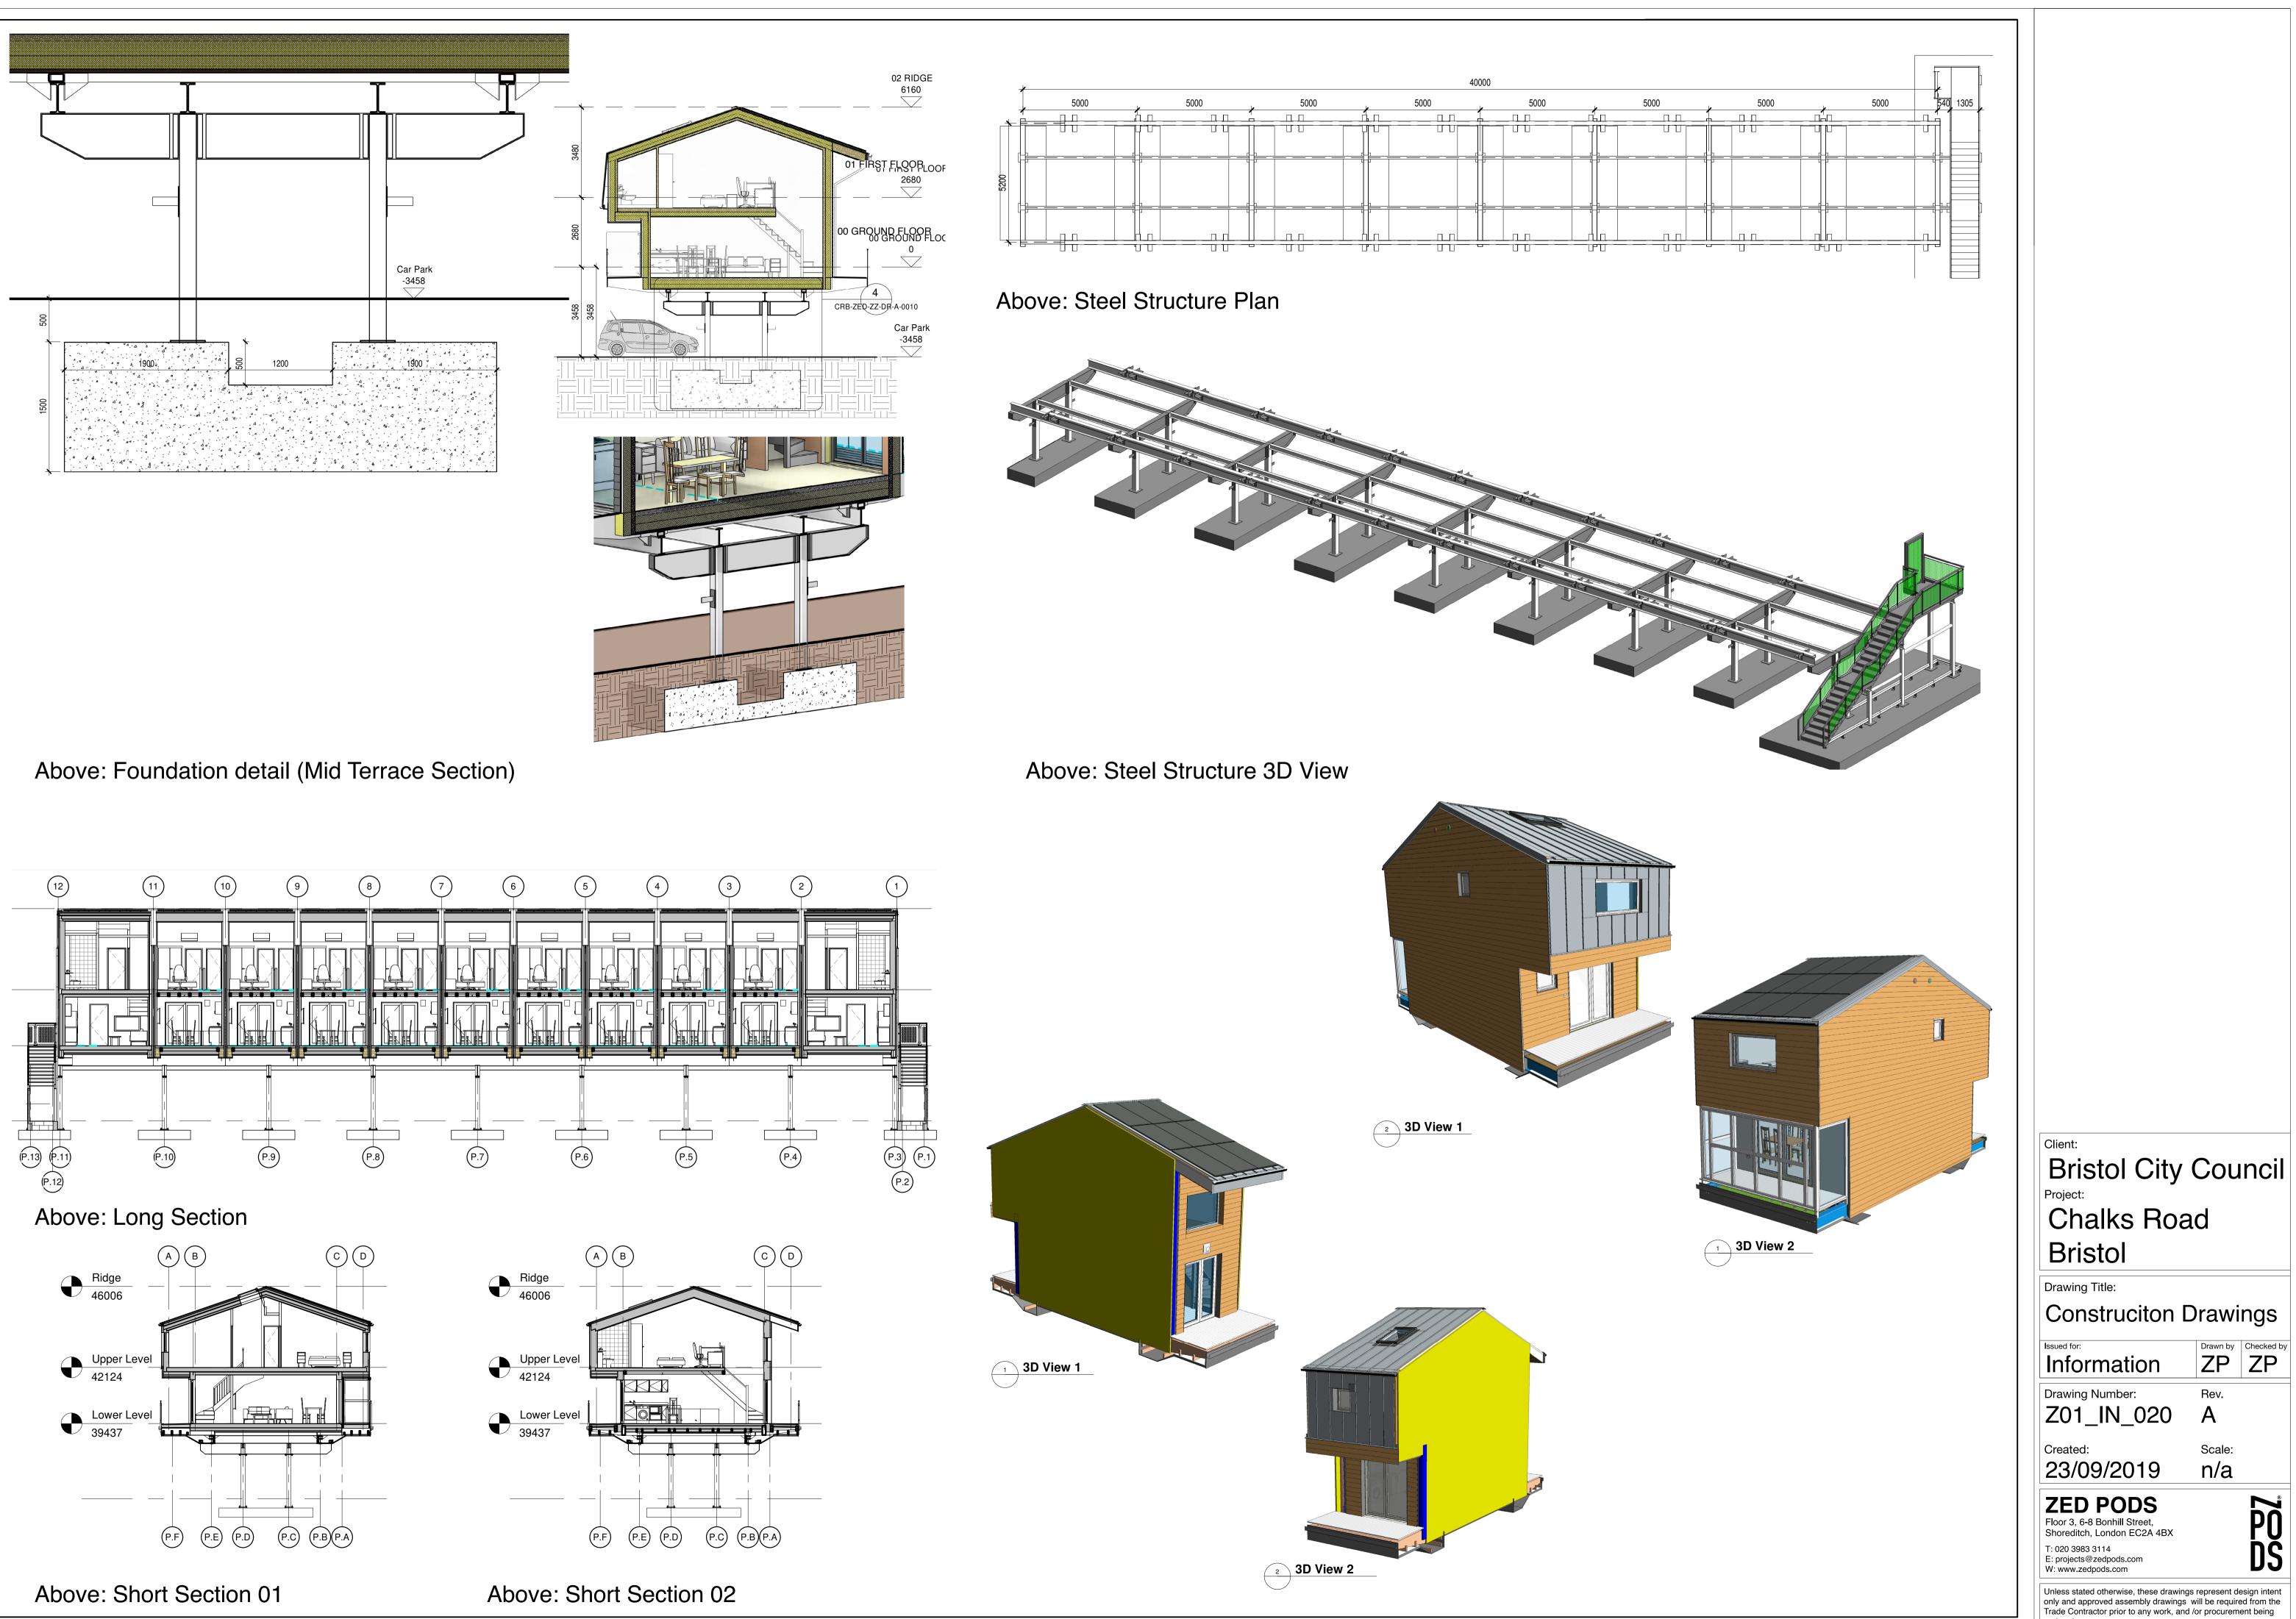

© Copyright ZED PODS Limited

2 3D Mechanical View 2

3 3D Mechanical View 3

Below: Two-bed Mechanical 3D views

Incoming data cable to high level Incoming Power Supply conduit to rise to high level to distribution board Detail 4 4 EL601 1 : 20