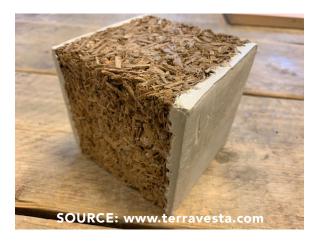

Straw, mischantus and hemp can be developed into construction material and products

#### Exploring Innovative Construction Products and Systems

Potential construction products and systems from these agri-crops include low tech mixtures of biomass aggregates with binders, mid tech solutions such as biobased insulative quilts / batts and boards and more high-tech bioplastics and foams.

With increasing policy and legislative requirement for circularity and decarbonisation of the built environment there is growing interest and demand for low carbon construction materials and products, which could be met agri biobased crops such as **straw, hemp and miscanthus** with their carbon sequestering potential.